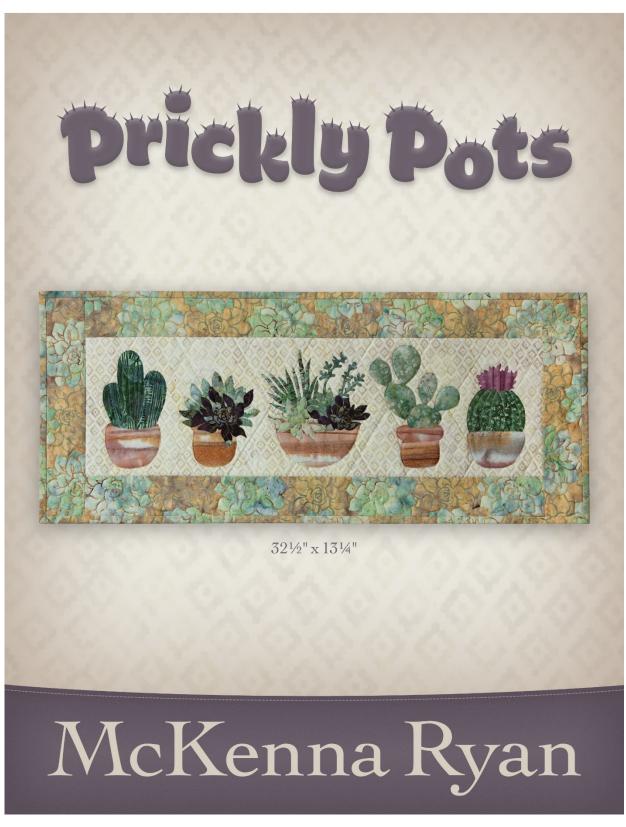

Please refer to individual pattern and photo on pattern cover as a guide.

We strongly suggest you thoroughly read the Materials Needed List on the pattern before cutting to familiarize yourself with the fabrics and pattern as well as checking our website **www.pineneedles.com** for any corrections that may have been issued to the pattern or the fabric list.

| Prickly Pots |                       |                                              |                                              |  |
|--------------|-----------------------|----------------------------------------------|----------------------------------------------|--|
| Fabric       | SKU                   | Placement                                    | Single Quilt                                 |  |
|              | MR18-